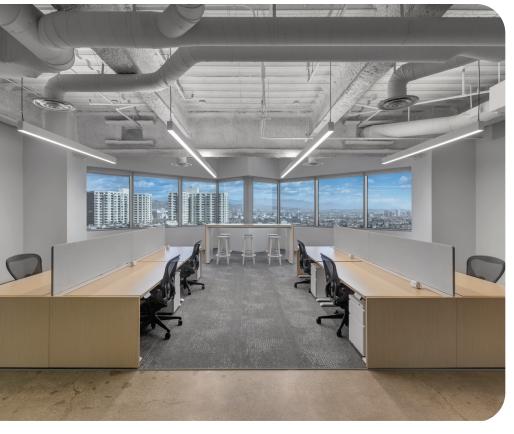

furniture lookbook



## what's included

#### **Furniture**

Herman Miller desks for private offices and workstations in two finish options – ash or walnut

6x6 cubicle or benching workstations

Ergonomic task chairs

Conference tables and chairs

Reception, lounge, and collaboration pieces





# workstations & private offices



Ash Finish

Walnut Finish







**PRIVATE OFFICE** Sit-stand desk (30" x 72") Side facing layout **ASH** 



**PRIVATE OFFICE** Sit-stand desk (30" x 72") Front facing layout **WALNUT** 

#### **WORKSTATIONS**







#### **WORKSTATIONS**







#### **PRIVATE OFFICES**









#### **CONFERENCE**









### RECEPTION, LOUNGE & COLLABORATION









### RECEPTION, LOUNGE & COLLABORATION







# workspace as agile as your business

Private, premium spaces where experience-driven amenities and HQ-quality design meet the speed and flexibility your team needs.













Experience the Irvine Company Advantage with access to 150+ workplace communities, world-class amenities, exceptional service, unmatched leasing flexibility, and financial stability.

#### flexplus.com

All properties for lease by Irvine Management Company, a licensed real estate broker, DRE LIC. #02041810. Product and amenities are subject to availability. Images may not be to scale. Not all features available in all communities. Not a representation or