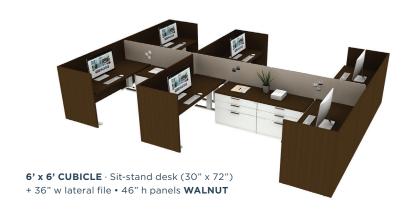

furniture lookbook



## what's included

#### **Furniture**

Herman Miller desks for private offices and workstations in two finish options – ash or walnut

6x6 cubicle or benching workstations

Ergonomic task chairs

Conference tables and chairs

Reception, lounge, and collaboration pieces





# workstations & private offices



Ash Finish

Walnut Finish







**PRIVATE OFFICE** Sit-stand desk (30" x 72") Side facing layout **ASH** 



**PRIVATE OFFICE** Sit-stand desk (30" x 72") Front facing layout **WALNUT** 

#### **WORKSTATIONS**







#### **WORKSTATIONS**







#### **PRIVATE OFFICES**









#### **CONFERENCE**









### RECEPTION, LOUNGE & COLLABORATION









### RECEPTION, LOUNGE & COLLABORATION







# workspace as agile as your business

Private, premium spaces where experience-driven amenities and HQ-quality design meet the speed and flexibility your team needs.













Experience the Irvine Company Advantage with access to 150+ workplace communities, world-class amenities, exceptional service, unmatched leasing flexibility, and financial stability.

#### flexplus.com

All properties for lease by Irvine Managemen