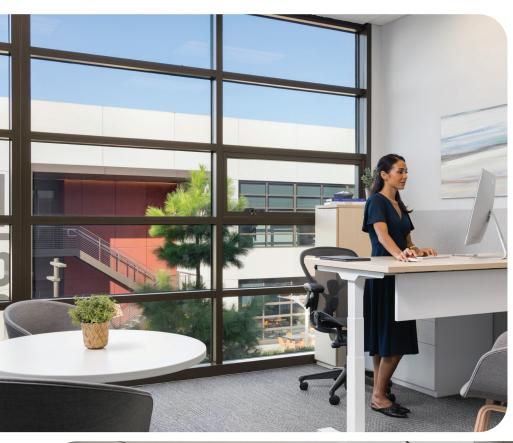

# workstations & private offices

Ash Finish

Walnut Finish

**PRIVATE OFFICE** Sit-stand desk (30" x 72") Side facing layout **ASH** 

**PRIVATE OFFICE** Sit-stand desk (30" x 72") Front facing layout **WALNUT** 

#### **PRIVATE OFFICES**