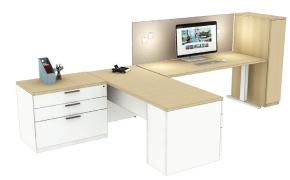

# workstations & private offices

Ash Finish

Walnut Finish

**PRIVATE OFFICE** Sit-stand desk (30" x 72") Side facing layout **ASH** 

**PRIVATE OFFICE** Sit-stand desk (30" x 72") Front facing layout **WALNUT** 

#### **PRIVATE OFFICES**