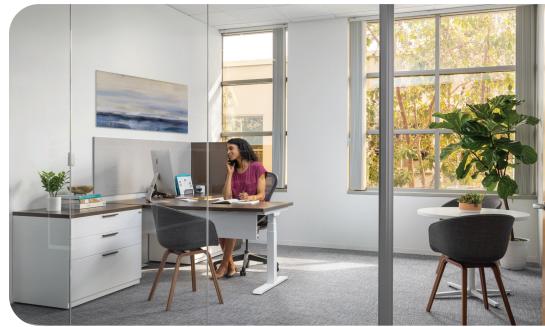

# workstations & private offices

Ash Finish

Walnut Finish

**PRIVATE OFFICE** Sit-stand desk (30" x 72") Side facing layout **ASH** 

**PRIVATE OFFICE** Sit-stand desk (30" x 72") Front facing layout **WALNUT** 

#### **PRIVATE OFFICES**