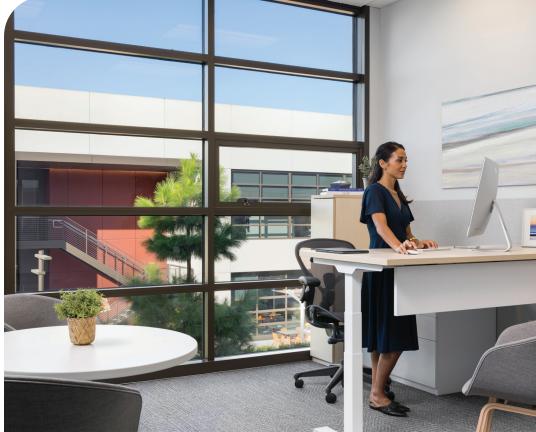

# workstations & private offices

Ash Finish

Walnut Finish

**PRIVATE OFFICE** Sit-stand desk (30" x 72") Side facing layout **ASH** 

**PRIVATE OFFICE** Sit-stand desk (30" x 72") Front facing layout **WALNUT** 