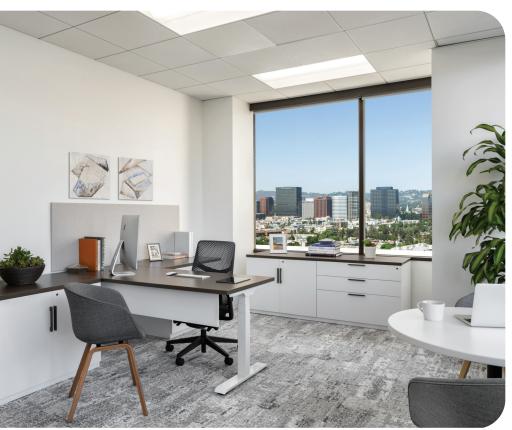

# workstations & private offices

Ash Finish

Walnut Finish

**PRIVATE OFFICE** Sit-stand desk (30" x 72") Side facing layout **ASH** 

**PRIVATE OFFICE** Sit-stand desk (30" x 72") Front facing layout **WALNUT** 

#### **PRIVATE OFFICES**