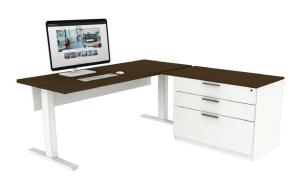

# workstations & private offices

Ash Finish

Walnut Finish

**PRIVATE OFFICE** Sit-stand desk (30" x 72") Side facing layout **ASH** 

**PRIVATE OFFICE** Sit-stand desk (30" x 72") Front facing layout **WALNUT** 

#### **WORKSTATIONS**