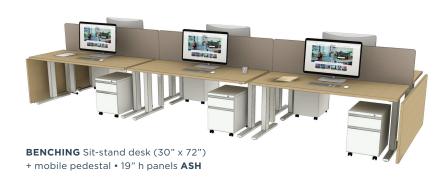

furniture lookbook



## what's included

#### **Furniture**

Herman Miller desks for private offices and workstations in two finish options – ash or walnut

6x6 cubicle or benching workstations

Ergonomic task chairs

Conference tables and chairs

Reception, lounge, and collaboration pieces





# workstations & private offices



Ash Finish

Walnut Finish







**PRIVATE OFFICE** Sit-stand desk (30" x 72") Side facing layout **ASH** 



**PRIVATE OFFICE** Sit-stand desk (30" x 72") Front facing layout **WALNUT** 

#### **WORKSTATIONS**







#### **WORKSTATIONS**







#### **PRIVATE OFFICES**









#### **CONFERENCE**









### RECEPTION, LOUNGE & COLLABORATION









### RECEPTION, LOUNGE & COLLABORATION







# workspace as agile as your business

Private, premium spaces where experience-driven amenities and HQ-quality design meet the speed and flexibility your team needs.













Experience the Irvine Company Advantage with access to 150+ workplace communities, world-class amenities, exceptional service, unmatched leasing flexibility, and financial stability.

#### flexplus.com

All properties for lease by Irvine Managem