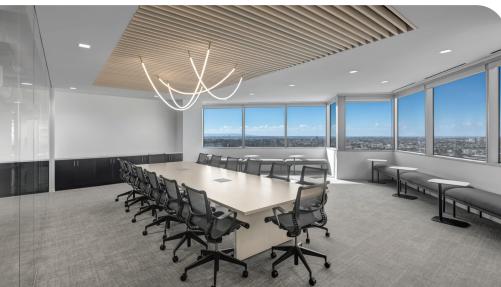

furniture lookbook



## what's included

#### **Furniture**

Herman Miller desks for private offices and workstations in two finish options – ash or walnut

6x6 cubicle or benching workstations

Ergonomic task chairs

Conference tables and chairs

Reception, lounge, and collaboration pieces





# workstations & private offices



Ash Finish

Walnut Finish







**PRIVATE OFFICE** Sit-stand desk (30" x 72") Side facing layout **ASH** 



**PRIVATE OFFICE** Sit-stand desk (30" x 72") Front facing layout **WALNUT** 

#### **WORKSTATIONS**







#### **WORKSTATIONS**







#### **PRIVATE OFFICES**









#### **CONFERENCE**









### RECEPTION, LOUNGE & COLLABORATION









### RECEPTION, LOUNGE & COLLABORATION







# workspace as agile as your business

Private, premium spaces where experience-driven amenities and HQ-quality design meet the speed and flexibility your team needs.













Experience the Irvine Company Advantage with access to 150+ workplace communities, world-class amenities, exceptional service, unmatched leasing flexibility, and financial stability.

#### flexplus.com

All properties for lease by Irvine Management Company, a licensed real estate broker, DRE LIC. #02041810. Product and amenities are subject to availability. Images may not be to scale. Not all features available in all communities. Not a representation or warranty. Flex Workspace+ and Flex+ are registered trademarks of