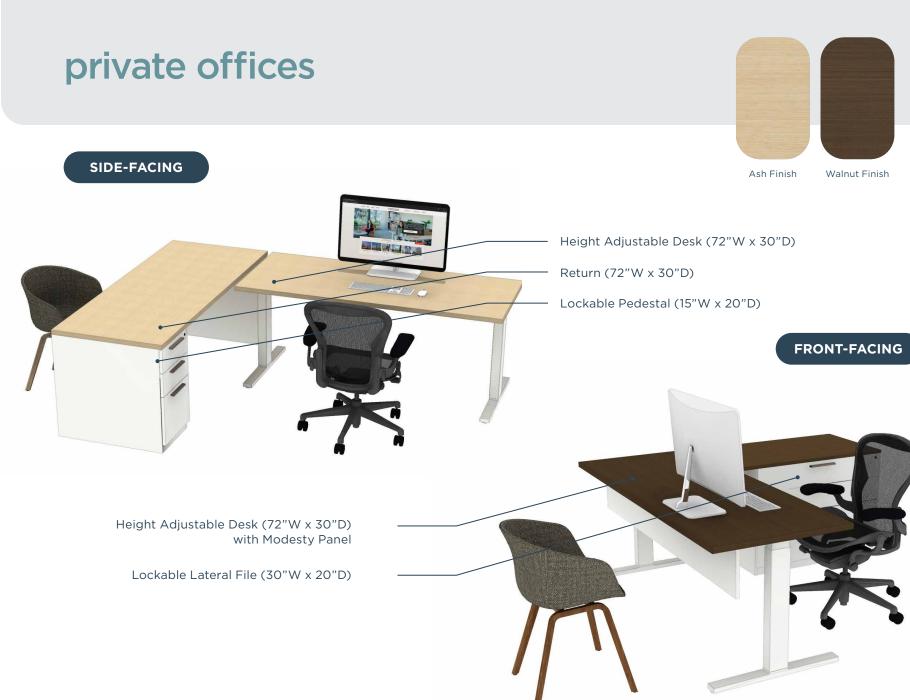

#### Furniture

Herman Miller desks for private offices and workstations in two finish options – ash or walnut

6x6 cubicle or benching workstations

Ergonomic task chairs

Conference tables and chairs

Reception, lounge and collaboration pieces