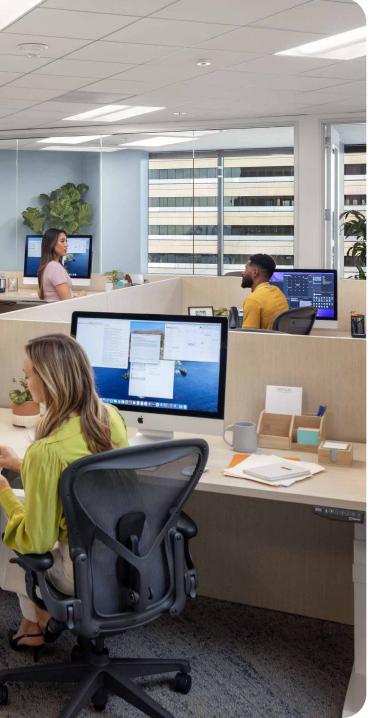

#### Furniture

Herman Miller desks for private offices and workstations in two finish options – ash or walnut

6x6 cubicle or benching workstations

Ergonomic task chairs

Conference tables and chairs

Reception, lounge and collaboration pieces

# workstations

Additional configurations available