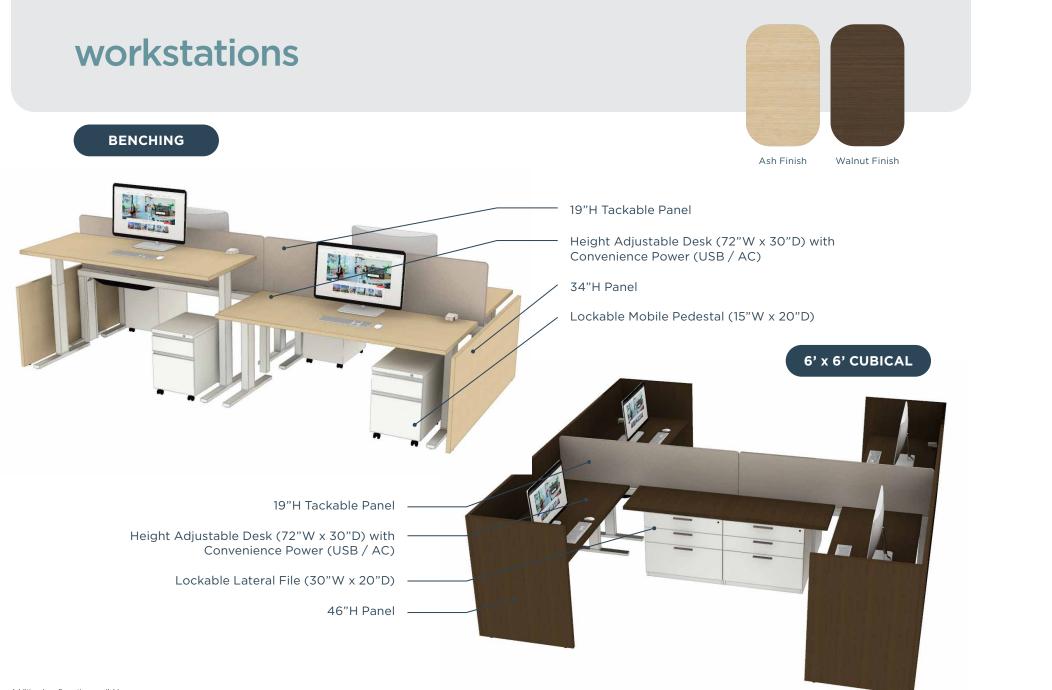

# workstations

Additional configurations available

#### Furniture

Herman Miller desks for private offices and workstations in two finish options – ash or walnut

6x6 cubicle or benching workstations

Ergonomic task chairs

Conference tables and chairs

Reception, lounge and collaboration pieces