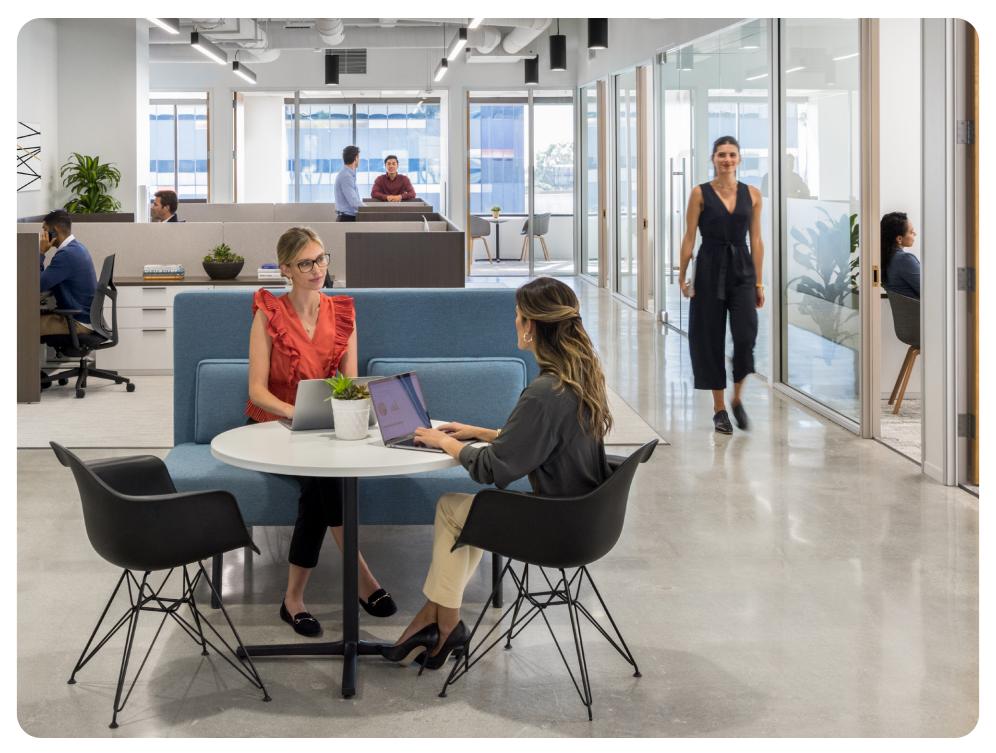

furniture lookbook

## what's included

### **Furniture**

MillerKnoll desks for private offices and workstations in two finish options - ash or walnut

6x6 cubicle or benching workstations

Ergonomic task chairs

Conference tables and chairs

Reception, lounge and collaboration pieces







## workstations

#### Ash Finish

Walnut Finish

#### **BENCHING**



19"H Tackable Panel

Height Adjustable Desk (72"W x 30"D) with Convenience Power (USB / AC)

34"H Panel

Lockable Mobile Pedestal (15"W x 20"D)

6' x 6' CUBICAL



Height Adjustable Desk (72"W x 30"D) with Convenience Power (USB / AC)

Lockable Lateral File (30"W x 20"D)

46"H Panel



Additional configurations available







## workstations





## private offices



#### SIDE-FACING







Height Adjustable Desk (72"W x 30"D)

Return (72"W x 30"D)

Lockable Pedestal (15"W x 20"D)

FRONT-FACING

Height Adjustable Desk (72"W x 30"D) with Modesty Panel

Lockable Lateral File (30"W x 20'D)



Additional configurations available





## conference









## reception, lounge & collaboration











# workspace as a