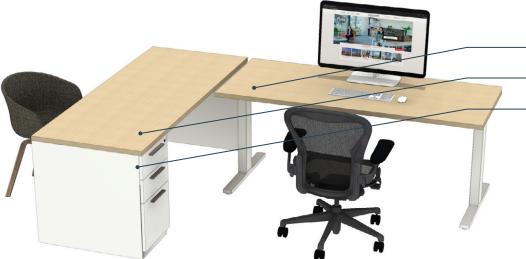

#### **BENCHING**

19"H Tackable Panel

Height Adjustable Desk (72"W x 30"D) with Convenience Power (USB / AC)

34"H Panel

Lockable Mobile Pedestal (15"W x 20"D)

6' x 6' CUBICAL

Height Adjustable Desk (72"W x 30"D) with Convenience Power (USB / AC)

Lockable Lateral File (30"W x 20"D)

46"H Panel

Additional configurations available