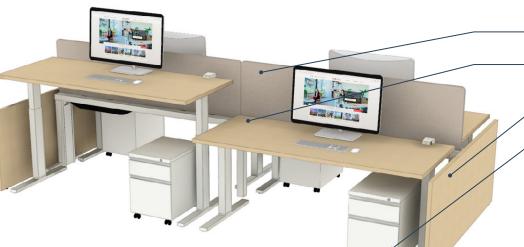

## workstations

#### **BENCHING**

19"H Tackable Panel

Height Adjustable Desk (72"W x 30"D) with Convenience Power (USB / AC)

34"H Panel

Lockable Mobile Pedestal (15"W x 20"D)

6' x 6' CUBICAL

Height Adjustable Desk (72"W x 30"D) with Convenience Power (USB / AC)

Lockable Lateral File (30"W x 20"D)

46"H Panel

Additional configurations available