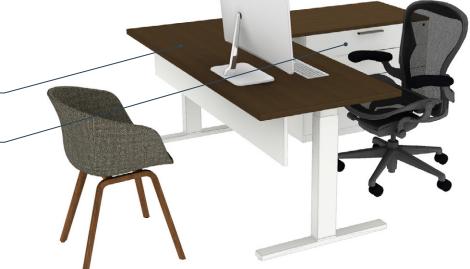

#### SIDE-FACING

Height Adjustable Desk (72"W x 30"D)

Return (72"W x 30"D)

Lockable Pedestal (15"W x 20"D)

FRONT-FACING

Height Adjustable Desk (72"W x 30"D) with Modesty Panel

Lockable Lateral File (30"W x 20'D)

Additional configurations available