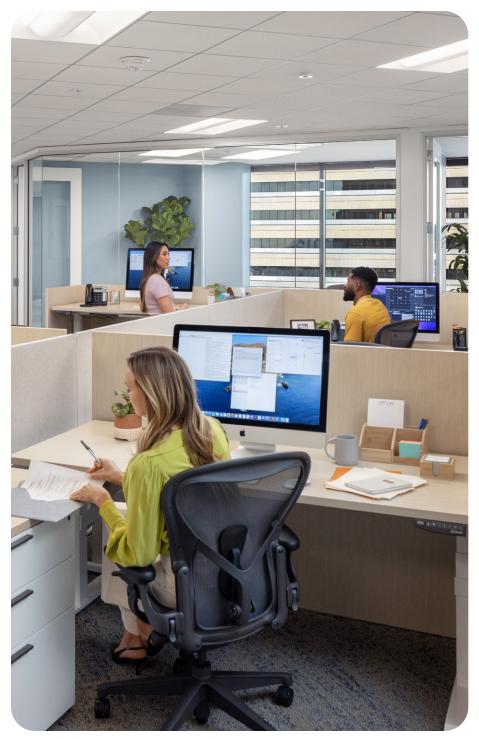

## workstations

#### **BENCHING**

19"H Tackable Panel

Height Adjustable Desk (72"W x 30"D) with Convenience Power (USB / AC)

34"H Panel

Lockable Mobile Pedestal (15"W x 20"D)

6' x 6' CUBICAL

Height Adjustable Desk (72"W x 30"D) with Convenience Power (USB / AC)

Lockable Lateral File (30"W x 20"D)

46"H Panel

Additional configurations available