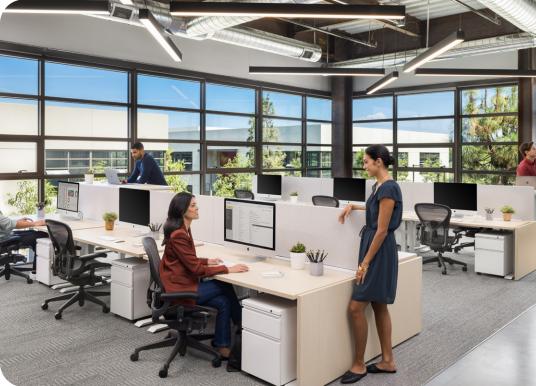

furniture lookbook

## what's included

### **Furniture**

MillerKnoll desks for private offices and workstations in two finish options - ash or walnut

6x6 cubicle or benching workstations

Ergonomic task chairs

Conference tables and chairs

Reception, lounge and collaboration pieces







## workstations

#### Ash Finish

Walnut Finish

#### **BENCHING**



19"H Tackable Panel

Height Adjustable Desk (72"W x 30"D) with Convenience Power (USB / AC)

34"H Panel

Lockable Mobile Pedestal (15"W x 20"D)

6' x 6' CUBICAL



Height Adjustable Desk (72"W x 30"D) with Convenience Power (USB / AC)

Lockable Lateral File (30"W x 20"D)

46"H Panel



Additional configurations available







## workstations





## private offices



#### SIDE-FACING







Height Adjustable Desk (72"W x 30"D)

Return (72"W x 30"D)

Lockable Pedestal (15"W x 20"D)

FRONT-FACING

Height Adjustable Desk (72"W x 30"D) with Modesty Panel

Lockable Lateral File (30"W x 20'D)



Additional configurations available





## conference









## reception, lounge & collaboration











# workspace as agile as your business

Private, premium spaces where experience-driven amenities and HQ-quality design meet the speed and flexibility your team needs.



## premium private suites

Access HQ-quality workspace backed by our high standards of excellence and long-term stability.



## scalable options

Unmatched flexibility, with lease terms starting at 6 months, makes it easy to scale across our por