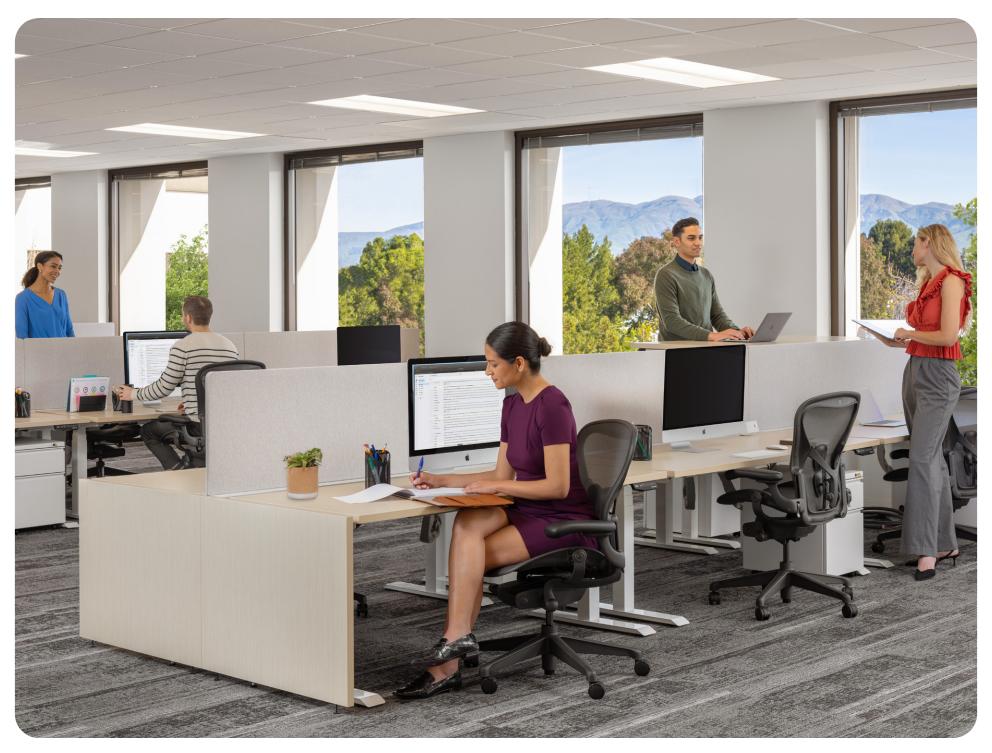

## workstations

#### **BENCHING**

19"H Tackable Panel

Height Adjustable Desk (72"W x 30"D) with Convenience Power (USB / AC)

34"H Panel

Lockable Mobile Pedestal (15"W x 20"D)

6' x 6' CUBICAL

Height Adjustable Desk (72"W x 30"D) with Convenience Power (USB / AC)

Lockable Lateral File (30"W x 20"D)

46"H Panel

Additional configurations available