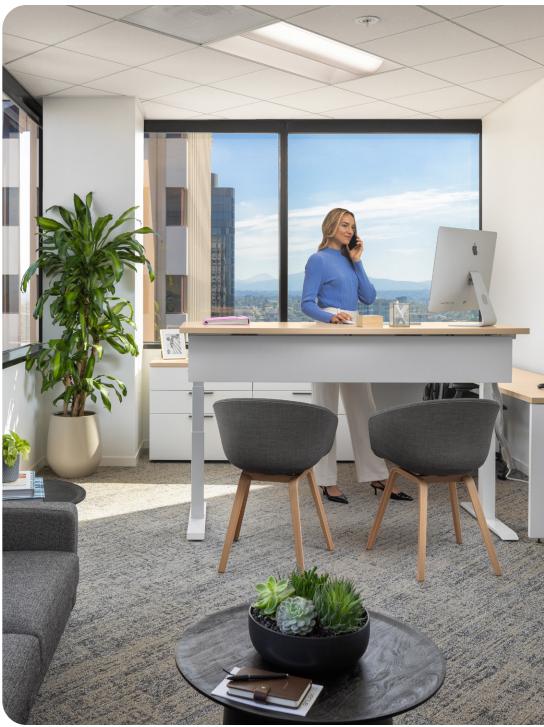

## private offices

#### SIDE-FACING

Height Adjustable Desk (72"W x 30"D)

Return (72"W x 30"D)

Lockable Pedestal (15"W x 20"D)

FRONT-FACING

Height Adjustable Desk (72"W x 30"D) with Modesty Panel

Lockable Lateral File (30"W x 20'D)

Additional configurations available