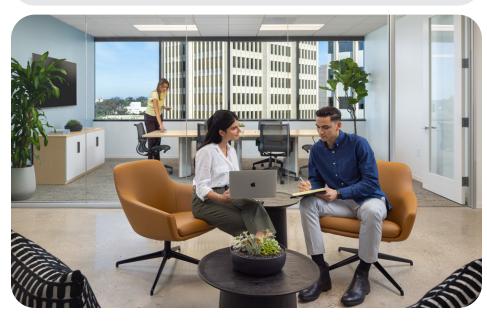

## private offices

#### SIDE-FACING

Height Adjustable Desk (72"W x 30"D)

Return (72"W x 30"D)

Lockable Pedestal (15"W x 20"D)

FRONT-FACING

Height Adjustable Desk (72"W x 30"D) with Modesty Panel

Lockable Lateral File (30"W x 20'D)