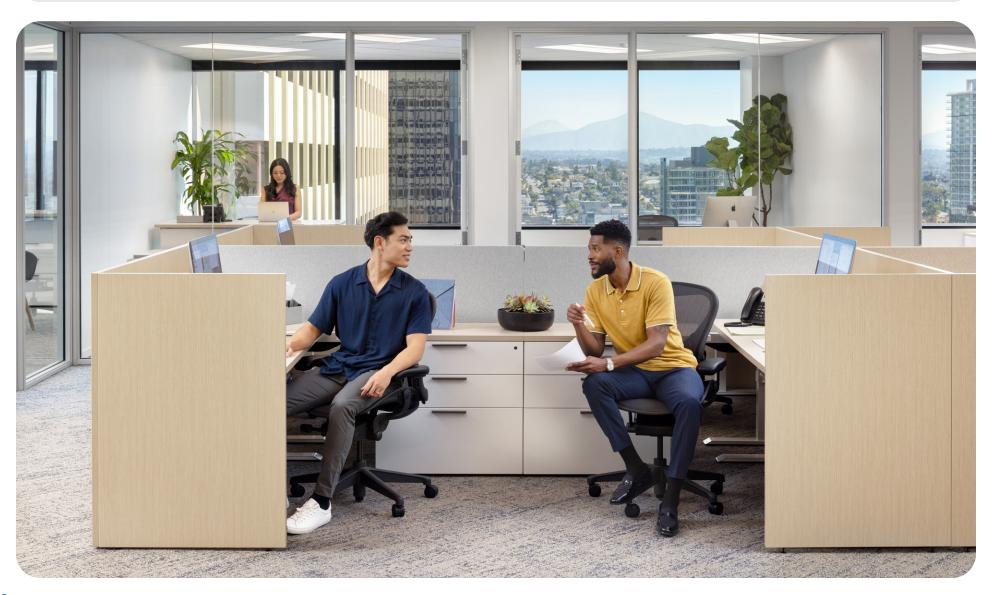

## private offices

#### SIDE-FACING

Height Adjustable Desk (72"W x 30"D)

Return (72"W x 30"D)

Lockable Pedestal (15"W x 20"D)

FRONT-FACING

Height Adjustable Desk (72"W x 30"D) with Modesty Panel

Lockable Lateral File (30"W x 20'D)

Additional configurations available