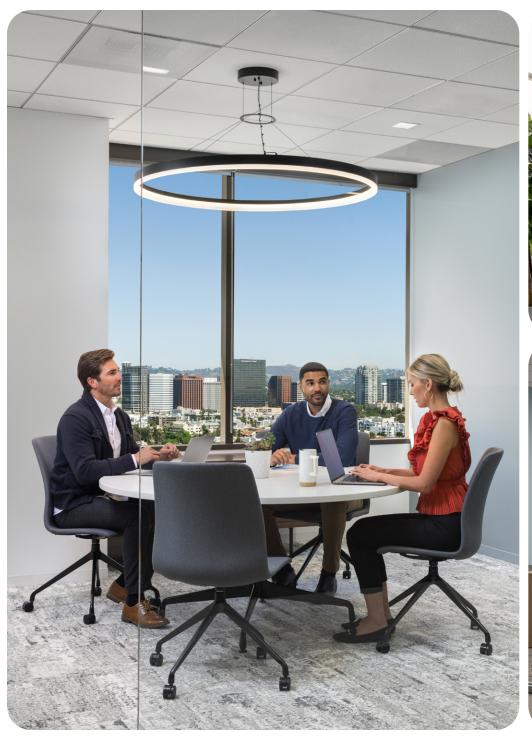

ce tables and chairs

Reception, lounge and collaboration pieces







## workstations

#### Ash Finish

Walnut Finish

#### **BENCHING**



19"H Tackable Panel

Height Adjustable Desk (72"W x 30"D) with Convenience Power (USB / AC)

34"H Panel

Lockable Mobile Pedestal (15"W x 20"D)

6' x 6' CUBICAL



Height Adjustable Desk (72"W x 30"D) with Convenience Power (USB / AC)

Lockable Lateral File (30"W x 20"D)

46"H Panel



Additional configurations available







## workstations





## private offices



#### SIDE-FACING







Height Adjustable Desk (72"W x 30"D)

Return (72"W x 30"D)

Lockable Pedestal (15"W x 20"D)

FRONT-FACING

Height Adjustable Desk (72"W x 30"D) with Modesty Panel

Lockable Lateral File (30"W x 20'D)



Additional configurations available





## conference









## reception, lounge & collaboration











# workspace as agile as your business

Private, premium spaces where experience-driven amenities and HQ-quality design meet the speed and flexibility your team needs.



## premium private suites

Access HQ-quality workspace backed by our high standards of excellence and long-term stability.



## scalable options

Unmatched flexibility, with lease terms starting at 6 months, makes it easy to scale across our portfolio.



#### move-in ready

Move in fast, thanks to work-ready space with no upfront capital and available furniture.



#### frictionless experience

A simple leasing experience and concierge service keep you focused on what matters.





Experience the Irvine Company Advantage with access to 150+ workplace communities, worl