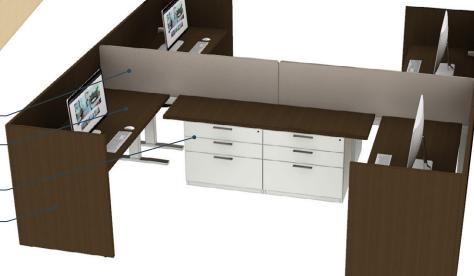

## workstations

#### **BENCHING**

19"H Tackable Panel

Height Adjustable Desk (72"W x 30"D) with Convenience Power (USB / AC)

34"H Panel

Lockable Mobile Pedestal (15"W x 20"D)

6' x 6' CUBICAL

Height Adjustable Desk (72"W x 30"D) with Convenience Power (USB / AC)

Lockable Lateral File (30"W x 20"D)

46"H Panel

Additional configurations available