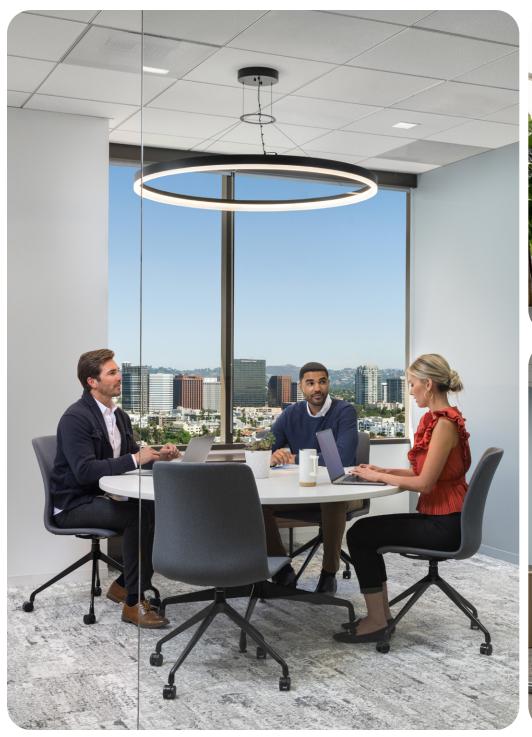

ce tables and chairs

Reception, lounge and collaboration pieces







## workstations

#### Ash Finish

Walnut Finish

#### **BENCHING**



19"H Tackable Panel

Height Adjustable Desk (72"W x 30"D) with Convenience Power (USB / AC)

34"H Panel

Lockable Mobile Pedestal (15"W x 20"D)

6' x 6' CUBICLE



Height Adjustable Desk (72"W x 30"D) with Convenience Power (USB / AC)

Lockable Lateral File (30"W x 20"D)

46"H Panel



Additional configurations available







## workstations





## private offices



#### SIDE-FACING







Height Adjustable Desk (72"W x 30"D)

Return (72"W x 30"D)

Lockable Pedestal (15"W x 20"D)

FRONT-FACING

Height Adjustable Desk (72"W x 30"D) with Modesty Panel

Lockable Lateral File (30"W x 20'D)



Additional configurations available





## conference









## reception, lounge & collaboration











# workspace as agile as your business<sup>®</sup>

Private, premium spaces where experience-driven amenities and HQ-quality design meet the speed and flexibility your team needs.



### premium private suites

Access HQ-quality workspace backed by our high standards of excellence and long-term stability.



## scalable options

Unmatched flexibility, with lease terms starting at 6 months, makes it easy to scale across our portfolio.



## move-in ready

Move in fast, thanks to work-ready space with no upfront capital and available furniture.



### frictionless experience

A simple leasing experience and concierge service keep you focused on what matters.





Experience the Irvine Company Advantage with access to 150+ workplace communi