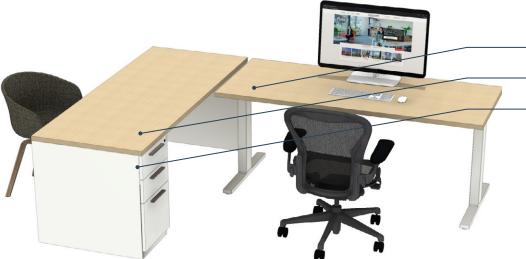

#### **BENCHING**

19"H Tackable Panel

Height Adjustable Desk (72"W x 30"D) with Convenience Power (USB / AC)

34"H Panel

Lockable Mobile Pedestal (15"W x 20"D)

6' x 6' CUBICLE

Height Adjustable Desk (72"W x 30"D) with Convenience Power (USB / AC)

Lockable Lateral File (30"W x 20"D)

46"H Panel

Additional configurations available