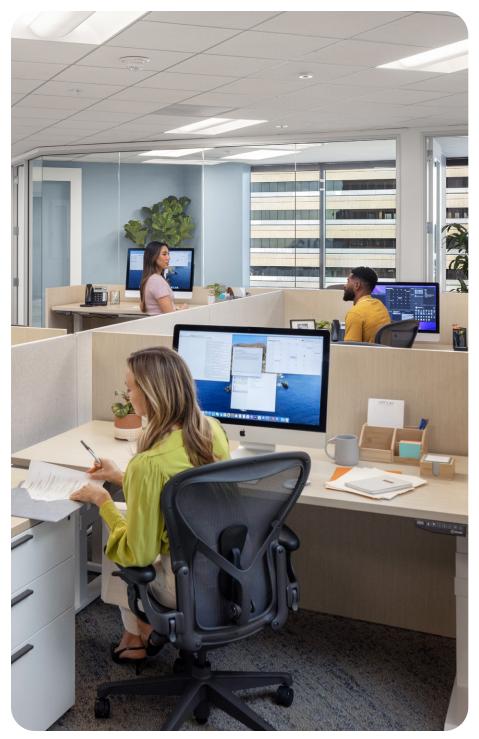

## workstations

#### **BENCHING**

19"H Tackable Panel

Height Adjustable Desk (72"W x 30"D) with Convenience Power (USB / AC)

34"H Panel

Lockable Mobile Pedestal (15"W x 20"D)

6' x 6' CUBICLE

Height Adjustable Desk (72"W x 30"D) with Convenience Power (USB / AC)

Lockable Lateral File (30"W x 20"D)

46"H Panel

Additional configurations available