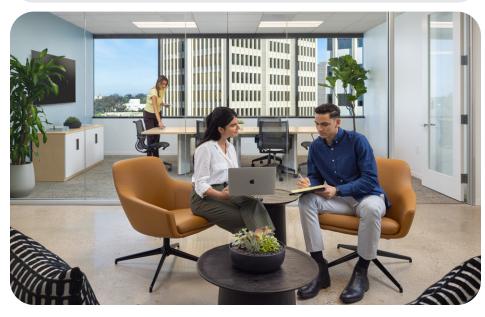

## private offices

#### SIDE-FACING

Height Adjustable Desk (72"W x 30"D)

Return (72"W x 30"D)

Lockable Pedestal (15"W x 20"D)

FRONT-FACING

Height Adjustable Desk (72"W x 30"D) with Modesty Panel

Lockable Lateral File (30"W x 20'D)