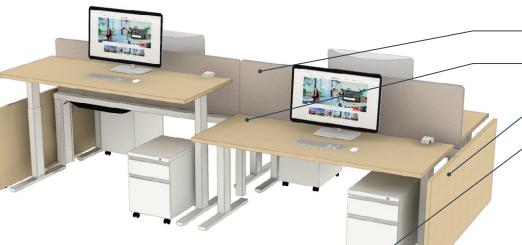

## workstations

#### **BENCHING**

19"H Tackable Panel

Height Adjustable Desk (72"W x 30"D) with Convenience Power (USB / AC)

34"H Panel

Lockable Mobile Pedestal (15"W x 20"D)

6' x 6' CUBICLE

Height Adjustable Desk (72"W x 30"D) with Convenience Power (USB / AC)

Lockable Lateral File (30"W x 20"D)

46"H Panel

Additional configurations available