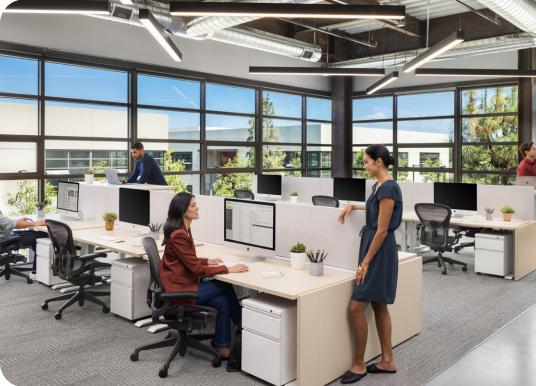

## workstations

#### **BENCHING**

19"H Tackable Panel

Height Adjustable Desk (72"W x 30"D) with Convenience Power (USB / AC)

34"H Panel

Lockable Mobile Pedestal (15"W x 20"D)

6' x 6' CUBICLE

Height Adjustable Desk (72"W x 30"D) with Convenience Power (USB / AC)

Lockable Lateral File (30"W x 20"D)

46"H Panel

Additional configurations available