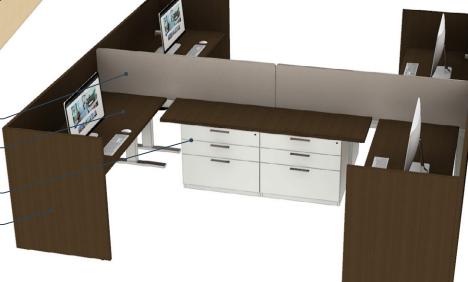

## workstations

#### **BENCHING**

19"H Tackable Panel

Height Adjustable Desk (72"W x 30"D) with Convenience Power (USB / AC)

34"H Panel

Lockable Mobile Pedestal (15"W x 20"D)

6' x 6' CUBICLE

Height Adjustable Desk (72"W x 30"D) with Convenience Power (USB / AC)

Lockable Lateral File (30"W x 20"D)

46"H Panel

Additional configurations available