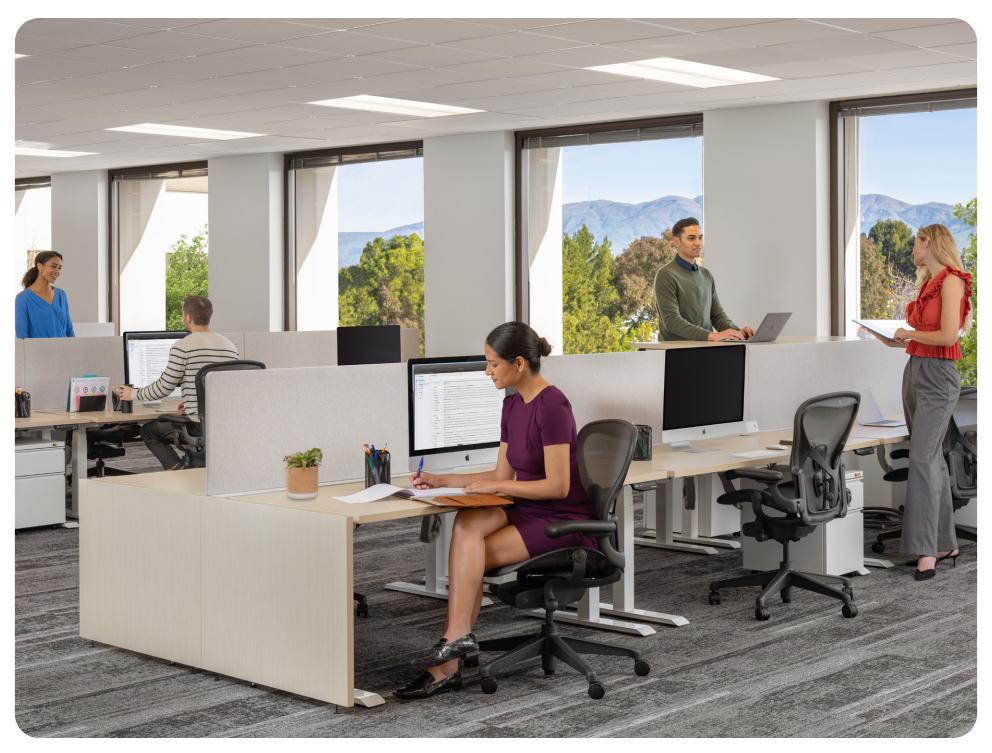

furniture lookbook

## what's included

#### **Furniture**

MillerKnoll desks for private offices and workstations in two finish options - ash or walnut

6 x 6 cubicle or benching workstations

Ergonomic task chairs

Conference tables and chairs

Reception, lounge and collaboration pieces







## workstations

#### Ash Finish

Walnut Finish

#### **BENCHING**



19"H Tackable Panel

Height Adjustable Desk (72"W x 30"D) with Convenience Power (USB / AC)

34"H Panel

Lockable Mobile Pedestal (15"W x 20"D)

6' x 6' CUBICLE



Height Adjustable Desk (72"W x 30"D) with Convenience Power (USB / AC)

Lockable Lateral File (30"W x 20"D)

46"H Panel



Additional configurations available







## workstations





## private offices



#### SIDE-FACING







Height Adjustable Desk (72"W x 30"D)

Return (72"W x 30"D)

Lockable Pedestal (15"W x 20"D)

FRONT-FACING

Height Adjustable Desk (72"W x 30"D) with Modesty Panel

Lockable Lateral File (30"W x 20'D)



Additional configurations available





## conference









## reception, lounge & collaboration











# workspace as agile as your business<sup>®</sup>

Private, premium spaces where experience-driven amenities and HQ-quality design meet the speed and flexibility your team needs.



### premium private suites

Access HQ-quality workspace backed by our high standards of excellence and long-term stability.



## scalable options

Unmatched flexibility, with lease terms starting at 6 months, makes it easy to scale across our portfolio.