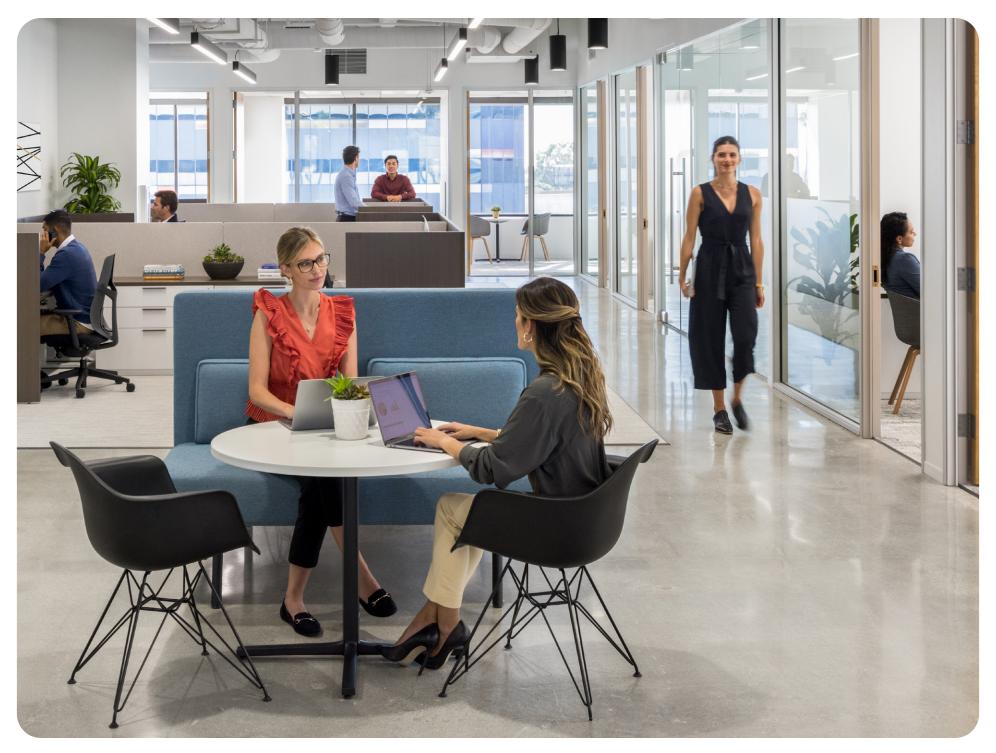

furniture lookbook

## what's included

#### **Furniture**

MillerKnoll desks for private offices and workstations in two finish options - ash or walnut

6 x 6 cubicle or benching workstations

Ergonomic task chairs

Conference tables and chairs

Reception, lounge and collaboration pieces







## workstations

#### Ash Finish

Walnut Finish

#### **BENCHING**



19"H Tackable Panel

Height Adjustable Desk (72"W x 30"D) with Convenience Power (USB / AC)

34"H Panel

Lockable Mobile Pedestal (15"W x 20"D)

6' x 6' CUBICLE



Height Adjustable Desk (72"W x 30"D) with Convenience Power (USB / AC)

Lockable Lateral File (30"W x 20"D)

46"H Panel



Additional configurations available







## workstations





## private offices



#### SIDE-FACING







Height Adjustable Desk (72"W x 30"D)

Return (72"W x 30"D)

Lockable Pedestal (15"W x 20"D)

FRONT-FACING

Height Adjustable Desk (72"W x 30"D) with Modesty Panel

Lockable Lateral File (30"W x 20'D)



Additional configurations available





## conference









## reception, lounge & collaboration











# workspace as a